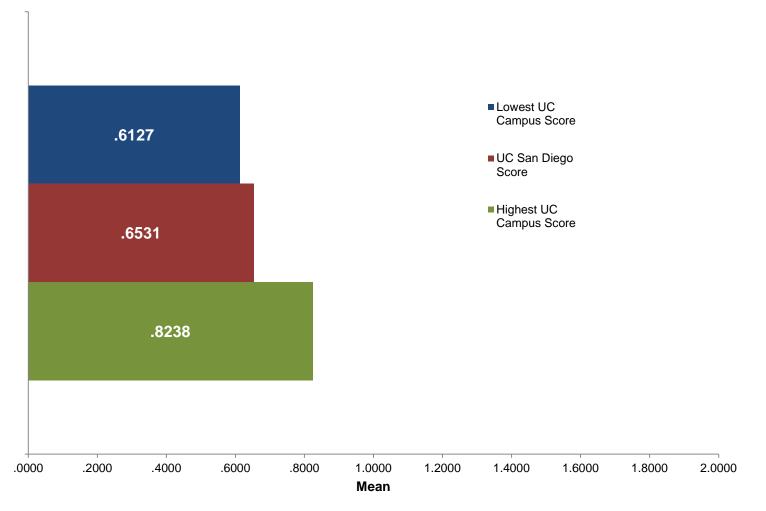

s are respected here regardless of their sexual orientation





Students are respected here regardless of their sexual orientation





Students of my sexual orientation are respected on this campus





Students of my sexual orientation are respected on this campus





Students are respected here regardless of their sexual orientation





#### Students of my sexual orientation are respected on this campus





Satisfaction: overall academic experience





#### Satisfaction: overall social experience





Satisfaction: UC GPA





I feel that I belong at this campus





#### Knowing what I know now, I would still choose to enroll at this campus





**UCUES 2012** 

# Appendix

Student Research & Information, Student Affairs



#### GAIN: AWARENESS-UNDERSTANDING OF SEXUAL ORIENATION









|                                                                   |                                         | WHAT IS YOUR SEXUAL ORIENTATION? |                      |                        | TOTAL               |       |
|-------------------------------------------------------------------|-----------------------------------------|----------------------------------|----------------------|------------------------|---------------------|-------|
|                                                                   |                                         | HETEROSEXUAL                     | NON-<br>HETEROSEXUAL | QUESTIONING-<br>UNSURE | DECLINE TO<br>STATE |       |
| I BELONG AT THIS CAMPUS                                           | SOMEWHAT AGREE TO<br>STRONGY AGREE      | 81.1%