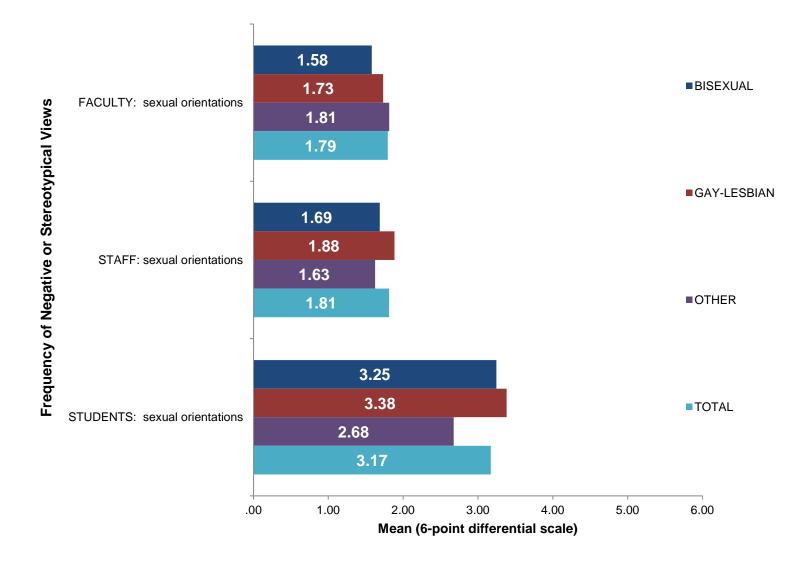

#### GAIN: AWARENESS-UNDERSTANDING OF SEXUAL ORIENATION

|                                                                   |                                         | WHAT IS YOUR SEXUAL ORIENTATION? |                      |                        | TOTAL               |       |
|-------------------------------------------------------------------|-----------------------------------------|----------------------------------|----------------------|------------------------|---------------------|-------|
|                                                                   |                                         | HETEROSEXUAL                     | NON-<br>HETEROSEXUAL | QUESTIONING-<br>UNSURE | DECLINE TO<br>STATE |       |
| I BELONG AT THIS CAMPUS                                           | SOMEWHAT AGREE TO<br>STRONGY AGREE      | 81.1%                            | 72.9%                | 78.4%                  | 76.4%               | 80.2% |
| KNOWING WHAT I KNOW, WOULD CHOOSE<br>TO RE ENROLL AT MY CAMPUS    | E SOMEWHAT AGREE TO<br>STRONGY AGREE    | 79.9%                            | 75.2%                | 78.4%                  | 74.6%               | 79.2% |
| I FEEL VALUED AS AN INDIVIDUAL ON THIS<br>CAMPUS                  | SOMEWHAT AGREE                          | 39.2%                            | 34.7%                | 25.0%                  | 39.6%               | 38.6% |
|                                                                   | AGREE                                   | 24.4%                            | 20.9%                | 22.2%                  | 14.9%               | 23.5% |
|                                                                   | STRONGLY AGREE                          | 4.2%                             | 4.1%                 | 8.3%                   | 10.4%               | 4.6%  |
| THIS INSTITUTION VALUES STUDENTS'<br>OPINIONS                     | SOMEWHAT AGREE                          | 37.7%                            | 36.4%                | 27.8%                  | 39.9%               | 37.6% |
|                                                                   | AGREE                                   | 29.3%                            | 25.1%                | 25.0%                  | 17.6%               | 28.2% |
|                                                                   | STRONGLY AGREE                          | 5.8%                             | 4.6%                 | 8.3%                   | 10.5%               | 6.0%  |
| DIVERSITY IS IMPORTANT ON THIS CAMPUS                             | S SOMEWHAT AGREE                        | 33.4%                            | 29.7%                | 30.6%                  | 39.6%               | 33.5% |
|                                                                   | AGREE                                   | 32.3%                            | 30.3%                | 25.0%                  | 24.0%               | 31.6% |
|                                                                   | STRONGLY AGREE                          | 12.8%                            | 11.3%                | 16.7%                  | 14.3%               | 12.8% |
| DIVERSITY IS IMPORTANT TO ME                                      | SOMEWHAT AGREE                          | 27.5%                            | 19.9%                | 19.4%                  | 36.4%               | 27.3% |
|                                                                   | AGREE                                   | 35.7%                            | 32.1%                | 27.8%                  | 29.9%               | 34.9% |
|                                                                   | STRONGLY AGREE                          | 24.1%                            | 37.2%                | 38.9%                  | 23.4%               | 25.3% |
| STUDENTS ARE RESPECTED HERE                                       | SOMEWHAT AGREE                          | 21.7%                            | 20.3%                | 23.9%                  | 29.4%               | 22.0% |
| REGARDLESS OF THEIR SEXUAL                                        | AGREE                                   | 45.7%                            | 34.3%                | 36.4%                  | 36.5%               | 44.1% |
| ORIENTATION                                                       | STRONGLY AGREE                          | 22.2%                            | 18.3%                | 23.9%                  | 22.0%               | 21.9% |
| STUDENTS OF MY SEXUAL ORIENTATION<br>ARE RESPECTED ON THIS CAMPUS | SOMEWHAT AGREE                          | 10.1%                            | 21.0%                | 26.2%                  | 19.2%               | 11.7% |
|                                                                   | AGREE                                   | 50.3%                            | 33.1%                | 34.5%                  | 49.5%               | 48.7% |
|                                                                   | STRONGLY AGREE                          | 37.5%                            | 22.2%                | 28.6%                  | 22.4%               | 35.3% |
| SEXUAL ORIENTATIONS: FACULTY                                      | SOMEWHAT OFTEN                          | 2.5%                             | 5.6%                 | 2.8%                   | 11.1%               | 3.2%  |
|                                                                   | OFTEN                                   | .9%                              | 3.0%                 | 0.0%                   | 3.3%                | 1.2%  |
|                                                                   | VERY OFTEN                              | .2%                              | 3.0%                 | 2.8%                   | 0.0%                | .5%   |
| SEXUAL ORIENTATIONS: STAFF                                        | SOMEWHAT OFTEN                          | 3.1%                             | 4.1%                 | 2.8%                   | 12.4%               | 3.7%  |
|                                                                   | OFTEN                                   | 2.0%                             | 5.1%                 | 0.0%                   | 2.6%                | 2.2%  |
|                                                                   | VERY OFTEN                              | .8%                              | 3.1%                 | 2.8%                   | 0.0%                | 1.0%  |
| SEXUAL ORIENTATIONS: STUDENTS                                     | SOMEWHAT OFTEN                          | 12.5%                            | 17.7%                | 19.4%                  | 20.8%               | 13.5% |
|                                                                   | OFTEN                                   | 7.7%                             | 9.6%                 | 11.1%                  | 8.4%                | 8.0%  |
|                                                                   | VERY OFTEN                              | 3.8%                             | 12.1%                | 8.3%                   | 5.2%                | 4.6%  |
| SATISFACTION ACADEMIC EXPERIENCE                                  | SOMEWHAT SATISFIED TO<br>VERY SATISFIED | 79.9%                            | 77.2%                | 73.6%                  | 74.8%               | 79.3% |
| SATISFACTION SOCIAL EXPERIENCE                                    | SOMEWHAT SATISFIED TO<br>VERY SATISFIED | 67.8%                            | 66.5%                | 73.6%                  | 63.0%               | 67.5% |
| SATISFACTION: UC GPA                                              | SOMEWHAT SATISFIED TO<br>VERY SATISFIED | 55.4%                            | 57.2%                | 53.4%                  | 49.5%               | 55.1% |