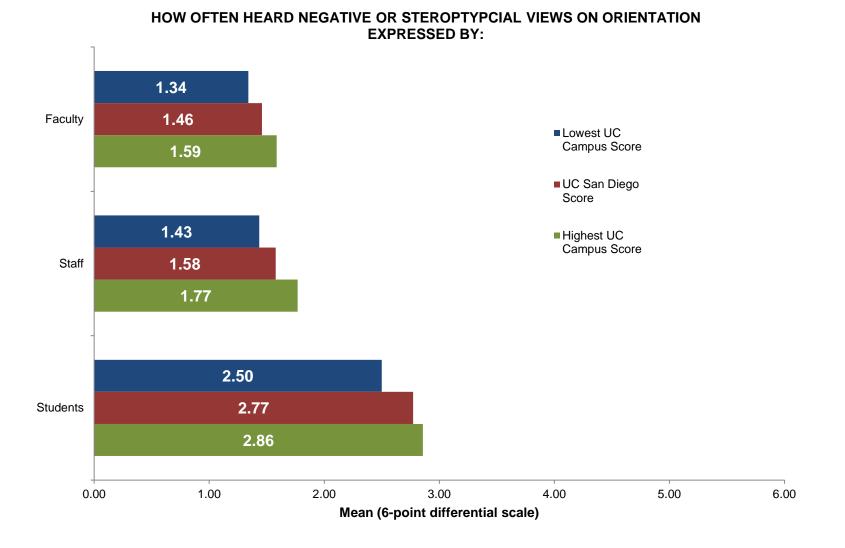

#### GAIN: AWARENESS-UNDERSTANDING OF SEXUAL ORIENATION

|                                                                   |                                         | WHAT IS YOUR SEXUAL ORIENTATION? |                      |                        | TOTAL               |       |
|-------------------------------------------------------------------|-----------------------------------------|----------------------------------|----------------------|------------------------|---------------------|-------|
|                                                                   |                                         | HETEROSEXUAL                     | NON-<br>HETEROSEXUAL | QUESTIONING-<br>UNSURE | DECLINE TO<br>STATE |       |
| I BELONG AT THIS CAMPUS                                           | SOMEWHAT AGREE TO<br>STRONGY AGREE      | 81.1%                            | 72.9%                | 78.4%                  | 76.4%               | 80.2% |
| KNOWING WHAT I KNOW, WOULD CHOOSE<br>TO RE ENROLL AT MY CAMPUS    | E SOMEWHAT AGREE TO<br>STRONGY AGREE    | 79.9%                            | 75.2%                | 78.4%                  | 74.6%               | 79.2% |
| I FEEL VALUED AS AN INDIVIDUAL ON THIS<br>CAMPUS                  | SOMEWHAT AGREE                          | 39.2%                            | 34.7%                | 25.0%                  | 39.6%               | 38.6% |
|                                                                   | AGREE                                   | 24.4%                            | 20.9%                | 22.2%                  | 14.9%               | 23.5% |
|                                                                   | STRONGLY AGREE                          | 4.2%                             | 4.1%                 | 8.3%                   | 10.4%               | 4.6%  |
| THIS INSTITUTION VALUES STUDENTS'<br>OPINIONS                     | SOMEWHAT AGREE                          | 37.7%                            | 36.4%                | 27.8%                  | 39.9%               | 37.6% |
|                                                                   | AGREE                                   | 29.3%                            | 25.1%                | 25.0%                  | 17.6%               | 28.2% |
|                                                                   | STRONGLY AGREE                          | 5.8%                             | 4.6%                 | 8.3%                   | 10.5%               | 6.0%  |
| DIVERSITY IS IMPORTANT ON THIS CAMPUS                             | S SOMEWHAT AGREE                        | 33.4%                            | 29.7%                | 30.6%                  | 39.6%               | 33.5% |
|                                                                   | AGREE                                   | 32.3%                            | 30.3%                | 25.0%                  | 24.0%               | 31.6% |
|                                                                   | STRONGLY AGREE                          | 12.8%                            | 11.3%                | 16.7%                  | 14.3%               | 12.8% |
| DIVERSITY IS IMPORTANT TO ME                                      | SOMEWHAT AGREE                          | 27.5%                            | 19.9%                | 19.4%                  | 36.4%               | 27.3% |
|                                                                   | AGREE                                   | 35.7%                            | 32.1%                | 27.8%                  | 29.9%               | 34.9% |
|                                                                   | STRONGLY AGREE                          | 24.1%                            | 37.2%                | 38.9%                  | 23.4%               | 25.3% |
| STUDENTS ARE RESPECTED HERE                                       | SOMEWHAT AGREE                          | 21.7%                            | 20.3%                | 23.9%                  | 29.4%               | 22.0% |
| REGARDLESS OF THEIR SEXUAL                                        | AGREE                                   | 45.7%                            | 34.3%                | 36.4%                  | 36.5%               | 44.1% |
| ORIENTATION                                                       | STRONGLY AGREE                          | 22.2%                            | 18.3%                | 23.9%                  | 22.0%               | 21.9% |
| STUDENTS OF MY SEXUAL ORIENTATION<br>ARE RESPECTED ON THIS CAMPUS | SOMEWHAT AGREE                          | 10.1%                            | 21.0%                | 26.2%                  | 19.2%               | 11.7% |
|                                                                   | AGREE                                   | 50.3%                            | 33.1%                | 34.5%                  | 49.5%               | 48.7% |
|                                                                   | STRONGLY AGREE                          | 37.5%                            | 22.2%                | 28.6%                  | 22.4%               | 35.3% |
| SEXUAL ORIENTATIONS: FACULTY                                      | SOMEWHAT OFTEN                          | 2.5%                             | 5.6%                 | 2.8%                   | 11.1%               | 3.2%  |
|                                                                   | OFTEN                                   | .9%                              | 3.0%                 | 0.0%                   | 3.3%                | 1.2%  |
|                                                                   | VERY OFTEN                              | .2%                              | 3.0%                 | 2.8%                   | 0.0%                | .5%   |
| SEXUAL ORIENTATIONS: STAFF                                        | SOMEWHAT OFTEN                          | 3.1%                             | 4.1%                 | 2.8%                   | 12.4%               | 3.7%  |
|                                                                   | OFTEN                                   | 2.0%                             | 5.1%                 | 0.0%                   | 2.6%                | 2.2%  |
|                                                                   | VERY OFTEN                              | .8%                              | 3.1%                 | 2.8%                   | 0.0%                | 1.0%  |
| SEXUAL ORIENTATIONS: STUDENTS                                     | SOMEWHAT OFTEN                          | 12.5%                            | 17.7%                | 19.4%                  | 20.8%               | 13.5% |
|                                                                   | OFTEN                                   | 7.7%                             | 9.6%                 | 11.1%                  | 8.4%                | 8.0%  |
|                                                                   | VERY OFTEN                              | 3.8%                             | 12.1%                | 8.3%                   | 5.2%                | 4.6%  |
| SATISFACTION ACADEMIC EXPERIENCE                                  | SOMEWHAT SATISFIED TO<br>VERY SATISFIED | 79.9%                            | 77.2%                | 73.6%                  | 74.8%               | 79.3% |
| SATISFACTION SOCIAL EXPERIENCE                                    | SOMEWHAT SATISFIED TO<br>VERY SATISFIED | 67.8%                            | 66.5%                | 73.6%                  | 63.0%               | 67.5% |
| SATISFACTION: UC GPA                                              | SOMEWHAT SATISFIED TO<br>VERY SATISFIED | 55.4%                            | 57.2%                | 53.4%                  | 49.5%               | 55.1% |