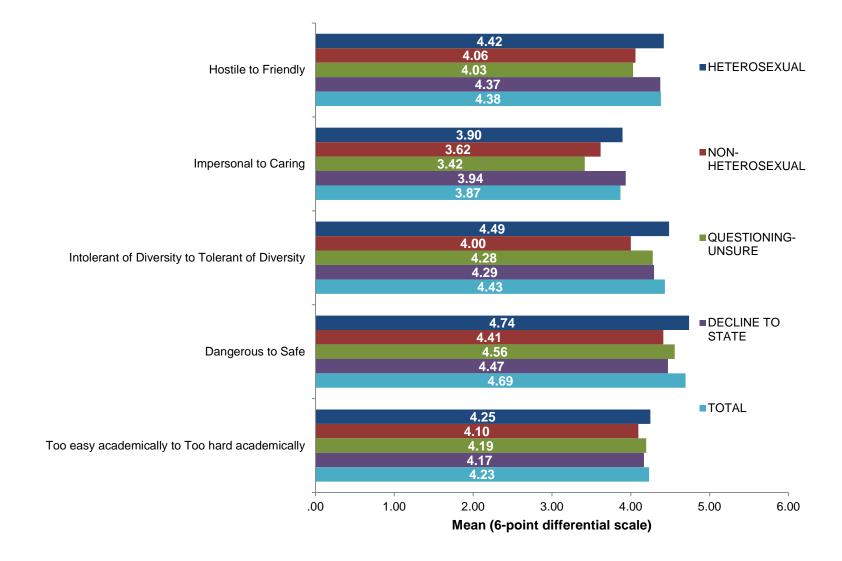

#### GAINS IN UNDERSTANDING SEXUAL ORIENTATION DIFFERENCES

#### GAIN: AWARENESS-UNDERSTANDING OF SEXUAL ORIENATION

|                                                                   |                                         | WHAT IS YOUR SEXUAL ORIENTATION? |                      |                        | TOTAL               |       |
|-------------------------------------------------------------------|-----------------------------------------|----------------------------------|----------------------|------------------------|---------------------|-------|
|                                                                   |                                         | HETEROSEXUAL                     | NON-<br>HETEROSEXUAL | QUESTIONING-<br>UNSURE | DECLINE TO<br>STATE |       |
| I BELONG AT THIS CAMPUS                                           | SOMEWHAT AGREE TO<br>STRONGY AGREE      | 81.1%                            | 72.9%                | 78.4%                  | 76.4%               | 80.2% |
| KNOWING WHAT I KNOW, WOULD CHOOSE<br>TO RE ENROLL AT MY CAMPUS    | E SOMEWHAT AGREE TO<br>STRONGY AGREE    | 79.9%                            | 75.2%                | 78.4%                  | 74.6%               | 79.2% |
| I FEEL VALUED AS AN INDIVIDUAL ON THIS<br>CAMPUS                  | SOMEWHAT AGREE                          | 39.2%                            | 34.7%                | 25.0%                  | 39.6%               | 38.6% |
|                                                                   | AGREE                                   | 24.4%                            | 20.9%                | 22.2%                  | 14.9%               | 23.5% |
|                                                                   | STRONGLY AGREE                          | 4.2%                             | 4.1%                 | 8.3%                   | 10.4%               | 4.6%  |
| THIS INSTITUTION VALUES STUDENTS'<br>OPINIONS                     | SOMEWHAT AGREE                          | 37.7%                            | 36.4%                | 27.8%                  | 39.9%               | 37.6% |
|                                                                   | AGREE                                   | 29.3%                            | 25.1%                | 25.0%                  | 17.6%               | 28.2% |
|                                                                   | STRONGLY AGREE                          | 5.8%                             | 4.6%                 | 8.3%                   | 10.5%               | 6.0%  |
| DIVERSITY IS IMPORTANT ON THIS CAMPUS                             | S SOMEWHAT AGREE                        | 33.4%                            | 29.7%                | 30.6%                  | 39.6%               | 33.5% |
|                                                                   | AGREE                                   | 32.3%                            | 30.3%                | 25.0%                  | 24.0%               | 31.6% |
|                                                                   | STRONGLY AGREE                          | 12.8%                            | 11.3%                | 16.7%                  | 14.3%               | 12.8% |
| DIVERSITY IS IMPORTANT TO ME                                      | SOMEWHAT AGREE                          | 27.5%                            | 19.9%                | 19.4%                  | 36.4%               | 27.3% |
|                                                                   | AGREE                                   | 35.7%                            | 32.1%                | 27.8%                  | 29.9%               | 34.9% |
|                                                                   | STRONGLY AGREE                          | 24.1%                            | 37.2%                | 38.9%                  | 23.4%               | 25.3% |
| STUDENTS ARE RESPECTED HERE                                       | SOMEWHAT AGREE                          | 21.7%                            | 20.3%                | 23.9%                  | 29.4%               | 22.0% |
| REGARDLESS OF THEIR SEXUAL                                        | AGREE                                   | 45.7%                            | 34.3%                | 36.4%                  | 36.5%               | 44.1% |
| ORIENTATION                                                       | STRONGLY AGREE                          | 22.2%                            | 18.3%                | 23.9%                  | 22.0%               | 21.9% |
| STUDENTS OF MY SEXUAL ORIENTATION<br>ARE RESPECTED ON THIS CAMPUS | SOMEWHAT AGREE                          | 10.1%                            | 21.0%                | 26.2%                  | 19.2%               | 11.7% |
|                                                                   | AGREE                                   | 50.3%                            | 33.1%                | 34.5%                  | 49.5%               | 48.7% |
|                                                                   | STRONGLY AGREE                          | 37.5%                            | 22.2%                | 28.6%                  | 22.4%               | 35.3% |
| SEXUAL ORIENTATIONS: FACULTY                                      | SOMEWHAT OFTEN                          | 2.5%                             | 5.6%                 | 2.8%                   | 11.1%               | 3.2%  |
|                                                                   | OFTEN                                   | .9%                              | 3.0%                 | 0.0%                   | 3.3%                | 1.2%  |
|                                                                   | VERY OFTEN                              | .2%                              | 3.0%                 | 2.8%                   | 0.0%                | .5%   |
| SEXUAL ORIENTATIONS: STAFF                                        | SOMEWHAT OFTEN                          | 3.1%                             | 4.1%                 | 2.8%                   | 12.4%               | 3.7%  |
|                                                                   | OFTEN                                   | 2.0%                             | 5.1%                 | 0.0%                   | 2.6%                | 2.2%  |
|                                                                   | VERY OFTEN                              | .8%                              | 3.1%                 | 2.8%                   | 0.0%                | 1.0%  |
| SEXUAL ORIENTATIONS: STUDENTS                                     | SOMEWHAT OFTEN                          | 12.5%                            | 17.7%                | 19.4%                  | 20.8%               | 13.5% |
|                                                                   | OFTEN                                   | 7.7%                             | 9.6%                 | 11.1%                  | 8.4%                | 8.0%  |
|                                                                   | VERY OFTEN                              | 3.8%                             | 12.1%                | 8.3%                   | 5.2%                | 4.6%  |
| SATISFACTION ACADEMIC EXPERIENCE                                  | SOMEWHAT SATISFIED TO<br>VERY SATISFIED | 79.9%                            | 77.2%                | 73.6%                  | 74.8%               | 79.3% |
| SATISFACTION SOCIAL EXPERIENCE                                    | SOMEWHAT SATISFIED TO<br>VERY SATISFIED | 67.8%                            | 66.5%                | 73.6%                  | 63.0%               | 67.5% |
| SATISFACTION: UC GPA                                              | SOMEWHAT SATISFIED TO<br>VERY SATISFIED | 55.4%                            | 57.2%                | 53.4%                  | 49.5%               | 55.1% |