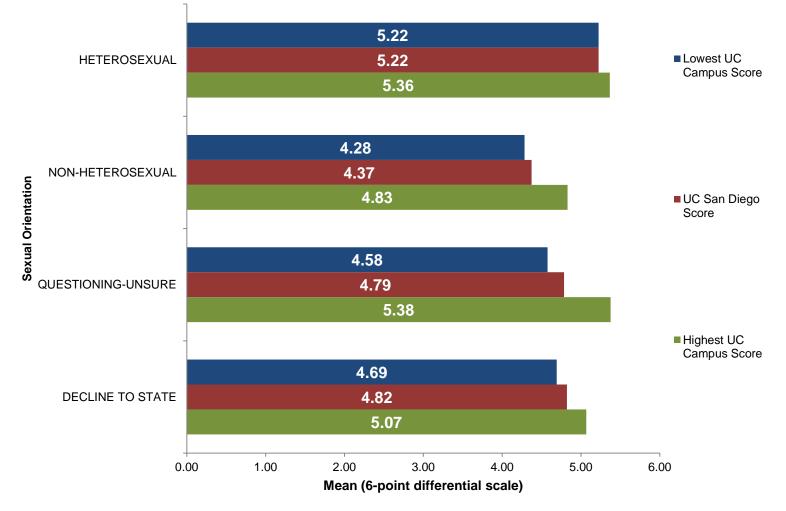

#### GAINS IN UNDERSTANDING SEXUAL ORIENTATION DIFFERENCES

#### Students are respected here regardless of their sexual orientation

Students are respected here regardless of their sexual orientation

Students of my sexual orientation are respected on this campus

Students of my sexual orientation are respected on this campus