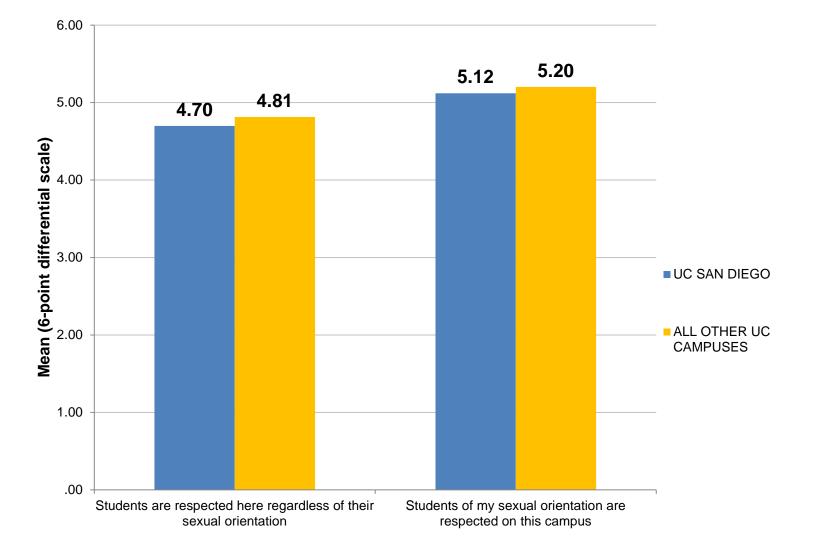

#### Students are respected here regardless of their sexual orientation

Students are respected here regardless of their sexual orientation

Students of my sexual orientation are respected on this campus

Students of my sexual orientation are respected on this campus

Students are respected here regardless of their sexual orientation

#### Students of my sexual orientation are respected on this campus

Satisfaction: overall academic experience

#### GAIN: AWARENESS-UNDERSTANDING OF SEXUAL ORIENATION

|                                                                   |                                         | WHAT IS YOUR SEXUAL ORIENTATION? |                      |                        | TOTAL               |       |
|-------------------------------------------------------------------|-----------------------------------------|----------------------------------|----------------------|------------------------|---------------------|-------|
|                                                                   |                                         | HETEROSEXUAL                     | NON-<br>HETEROSEXUAL | QUESTIONING-<br>UNSURE | DECLINE TO<br>STATE |       |
| I BELONG AT THIS CAMPUS                                           | SOMEWHAT AGREE TO<br>STRONGY AGREE      | 81.1%                            | 72.9%                | 78.4%                  | 76.4%               | 80.2% |
| KNOWING WHAT I KNOW, WOULD CHOOSE<br>TO RE ENROLL AT MY CAMPUS    | E SOMEWHAT AGREE TO<br>STRONGY AGREE    | 79.9%                            | 75.2%                | 78.4%                  | 74.6%               | 79.2% |
| I FEEL VALUED AS AN INDIVIDUAL ON THIS<br>CAMPUS                  | SOMEWHAT AGREE                          | 39.2%                            | 34.7%                | 25.0%                  | 39.6%               | 38.6% |
|                                                                   | AGREE                                   | 24.4%                            | 20.9%                | 22.2%                  | 14.9%               | 23.5% |
|                                                                   | STRONGLY AGREE                          | 4.2%                             | 4.1%                 | 8.3%                   | 10.4%               | 4.6%  |
| THIS INSTITUTION VALUES STUDENTS'<br>OPINIONS                     | SOMEWHAT AGREE                          | 37.7%                            | 36.4%                | 27.8%                  | 39.9%               | 37.6% |
|                                                                   | AGREE                                   | 29.3%                            | 25.1%                | 25.0%                  | 17.6%               | 28.2% |
|                                                                   | STRONGLY AGREE                          | 5.8%                             | 4.6%                 | 8.3%                   | 10.5%               | 6.0%  |
| DIVERSITY IS IMPORTANT ON THIS CAMPUS                             | S SOMEWHAT AGREE                        | 33.4%                            | 29.7%                | 30.6%                  | 39.6%               | 33.5% |
|                                                                   | AGREE                                   | 32.3%                            | 30.3%                | 25.0%                  | 24.0%               | 31.6% |
|                                                                   | STRONGLY AGREE                          | 12.8%                            | 11.3%                | 16.7%                  | 14.3%               | 12.8% |
| DIVERSITY IS IMPORTANT TO ME                                      | SOMEWHAT AGREE                          | 27.5%                            | 19.9%                | 19.4%                  | 36.4%               | 27.3% |
|                                                                   | AGREE                                   | 35.7%                            | 32.1%                | 27.8%                  | 29.9%               | 34.9% |
|                                                                   | STRONGLY AGREE                          | 24.1%                            | 37.2%                | 38.9%                  | 23.4%               | 25.3% |
| STUDENTS ARE RESPECTED HERE                                       | SOMEWHAT AGREE                          | 21.7%                            | 20.3%                | 23.9%                  | 29.4%               | 22.0% |
| REGARDLESS OF THEIR SEXUAL                                        | AGREE                                   | 45.7%                            | 34.3%                | 36.4%                  | 36.5%               | 44.1% |
| ORIENTATION                                                       | STRONGLY AGREE                          | 22.2%                            | 18.3%                | 23.9%                  | 22.0%               | 21.9% |
| STUDENTS OF MY SEXUAL ORIENTATION<br>ARE RESPECTED ON THIS CAMPUS | SOMEWHAT AGREE                          | 10.1%                            | 21.0%                | 26.2%                  | 19.2%               | 11.7% |
|                                                                   | AGREE                                   | 50.3%                            | 33.1%                | 34.5%                  | 49.5%               | 48.7% |
|                                                                   | STRONGLY AGREE                          | 37.5%                            | 22.2%                | 28.6%                  | 22.4%               | 35.3% |
| SEXUAL ORIENTATIONS: FACULTY                                      | SOMEWHAT OFTEN                          | 2.5%                             | 5.6%                 | 2.8%                   | 11.1%               | 3.2%  |
|                                                                   | OFTEN                                   | .9%                              | 3.0%                 | 0.0%                   | 3.3%                | 1.2%  |
|                                                                   | VERY OFTEN                              | .2%                              | 3.0%                 | 2.8%                   | 0.0%                | .5%   |
| SEXUAL ORIENTATIONS: STAFF                                        | SOMEWHAT OFTEN                          | 3.1%                             | 4.1%                 | 2.8%                   | 12.4%               | 3.7%  |
|                                                                   | OFTEN                                   | 2.0%                             | 5.1%                 | 0.0%                   | 2.6%                | 2.2%  |
|                                                                   | VERY OFTEN                              | .8%                              | 3.1%                 | 2.8%                   | 0.0%                | 1.0%  |
| SEXUAL ORIENTATIONS: STUDENTS                                     | SOMEWHAT OFTEN                          | 12.5%                            | 17.7%                | 19.4%                  | 20.8%               | 13.5% |
|                                                                   | OFTEN                                   | 7.7%                             | 9.6%                 | 11.1%                  | 8.4%                | 8.0%  |
|                                                                   | VERY OFTEN                              | 3.8%                             | 12.1%                | 8.3%                   | 5.2%                | 4.6%  |
| SATISFACTION ACADEMIC EXPERIENCE                                  | SOMEWHAT SATISFIED TO<br>VERY SATISFIED | 79.9%                            | 77.2%                | 73.6%                  | 74.8%               | 79.3% |
| SATISFACTION SOCIAL EXPERIENCE                                    | SOMEWHAT SATISFIED TO<br>VERY SATISFIED | 67.8%                            | 66.5%                | 73.6%                  | 63.0%               | 67.5% |
| SATISFACTION: UC GPA                                              | SOMEWHAT SATISFIED TO<br>VERY SATISFIED | 55.4%                            | 57.2%                | 53.4%                  | 49.5%               | 55.1% |