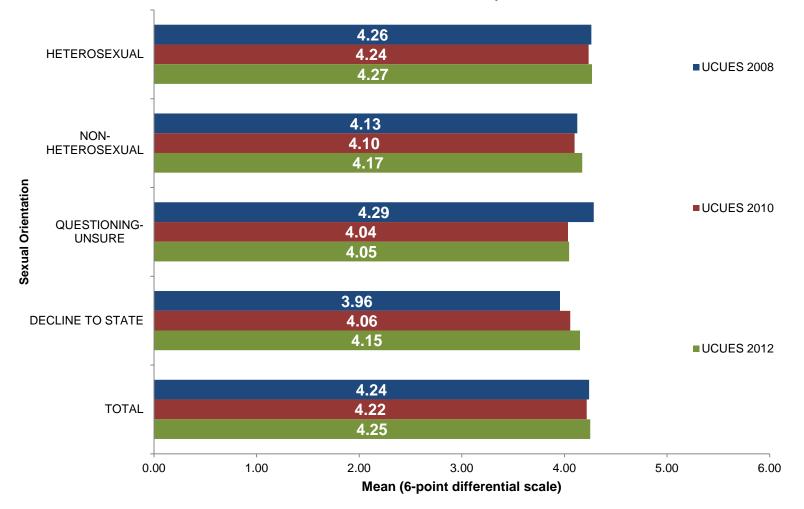

#### Satisfaction: overall social experience

Satisfaction: UC GPA

I feel that I belong at this campus