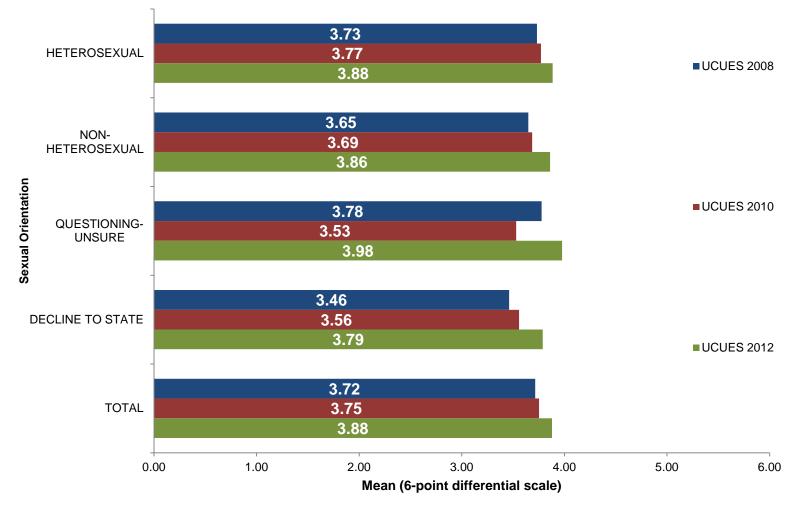

| N | 2,615              | 6,509       |











































#### GAINS IN UNDERSTANDING SEXUAL ORIENTATION DIFFERENCES





#### GAINS IN UNDERSTANDING SEXUAL ORIENTATION DIFFERENCES





#### GAINS IN UNDERSTANDING SEXUAL ORIENTATION DIFFERENCES





#### Students are respected here regardless of their sexual orientation





Students are respected here regardless of their sexual orientation





Students of my sexual orientation are respected on this campus





Students of my sexual orientation are respected on this campus





Students are respected here regardless of their sexual orientation





#### Students of my sexual orientation are respected on this campus





Satisfaction: overall academic experience





#### Satisfaction: overall social experience





Satisfaction: UC GPA





I feel that I belong at this campus





#### Knowing what I know now, I would still choose to enroll at this campus





**UCUES 2012** 

# Appendix

Student Research & Information, Student Affairs



#### GAIN: AWARENESS-UNDERSTANDING OF SEXUAL ORIENATION









|                                                                   |                                         | WHAT IS YOUR SEXUAL ORIENTATION? |                      |                        | TOTAL               |       |
|-------------------------------------------------------------------|-----------------------------------------|----------------------------------|----------------------|------------------------|---------------------|-------|
|