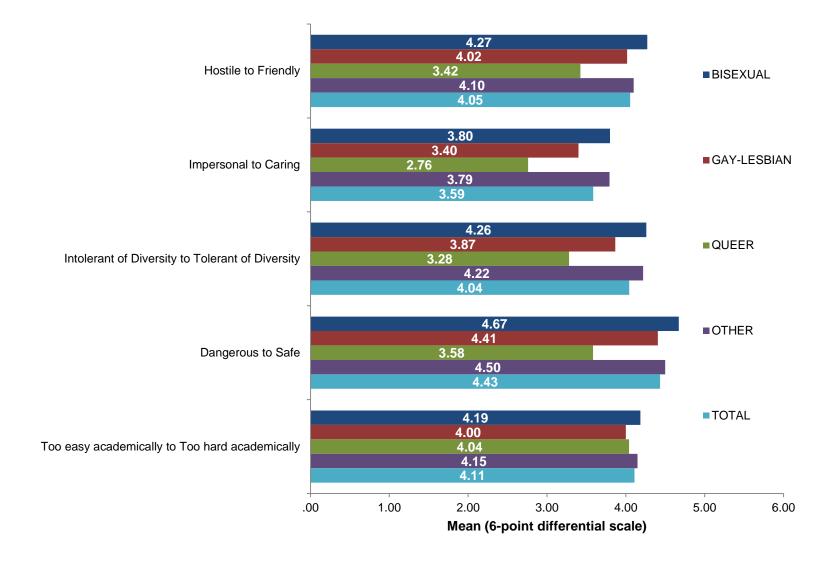

#### GAINS IN UNDERSTANDING SEXUAL ORIENTATION DIFFERENCES

#### GAIN: AWARENESS-UNDERSTANDING OF SEXUAL ORIENATION

|                                                                   |                                         | WHAT IS YOUR SEXUAL ORIENTATION? |                      |                        | TOTAL               |       |
|-------------------------------------------------------------------|-----------------------------------------|----------------------------------|----------------------|------------------------|---------------------|-------|
|                                                                   |                                         | HETEROSEXUAL                     | NON-<br>HETEROSEXUAL | QUESTIONING-<br>UNSURE | DECLINE TO<br>STATE |       |
| I BELONG AT THIS CAMPUS                                           | SOMEWHAT AGREE TO<br>STRONGY AGREE      | 81.1%                            | 72.9%                | 78.4%                  | 76.4%               | 80.2% |
| KNOWING WHAT I KNOW, WOULD CHOOSE<br>TO RE ENROLL AT MY CAMPUS    | E SOMEWHAT AGREE TO<br>STRONGY AGREE    | 79.9%                            | 75.2%                | 78.4%                  | 74.6%               | 79.2% |
| I FEEL VALUED AS AN INDIVIDUAL ON THIS<br>CAMPUS                  | SOMEWHAT AGREE                          | 39.2%                            | 34.7%                | 25.0%                  | 39.6%               | 38.6% |
|                                                                   | AGREE                                   | 24.4%                            | 20.9%                | 22.2%                  | 14.9%               | 23.5% |
|                                                                   | STRONGLY AGREE                          | 4.2%                             | 4.1%                 | 8.3%                   | 10.4%               | 4.6%  |
| THIS INSTITUTION VALUES STUDENTS'<br>OPINIONS                     | SOMEWHAT AGREE                          | 37.7%                            | 36.4%                | 27.8%                  | 39.9%               | 37.6% |
|                                                                   | AGREE                                   | 29.3%                            | 25.1%                | 25.0%                  | 17.6%               | 28.2% |
|                                                                   | STRONGLY AGREE                          | 5.8%                             | 4.6%                 | 8.3%                   | 10.5%               | 6.0%  |
| DIVERSITY IS IMPORTANT ON THIS CAMPUS                             | S SOMEWHAT AGREE                        | 33.4%                            | 29.7%                | 30.6%                  | 39.6%               | 33.5% |
|                                                                   | AGREE                                   | 32.3%                            | 30.3%                | 25.0%                  | 24.0%               | 31.6% |
|                                                                   | STRONGLY AGREE                          | 12.8%                            | 11.3%                | 16.7%                  | 14.3%               | 12.8% |
| DIVERSITY IS IMPORTANT TO ME                                      | SOMEWHAT AGREE                          | 27.5%                            | 19.9%                | 19.4%                  | 36.4%               | 27.3% |
|                                                                   | AGREE                                   | 35.7%                            | 32.1%                | 27.8%                  | 29.9%               | 34.9% |
|                                                                   | STRONGLY AGREE                          | 24.1%                            | 37.2%                | 38.9%                  | 23.4%               | 25.3% |
| STUDENTS ARE RESPECTED HERE                                       | SOMEWHAT AGREE                          | 21.7%                            | 20.3%                | 23.9%                  | 29.4%               | 22.0% |
| REGARDLESS OF THEIR SEXUAL                                        | AGREE                                   | 45.7%                            | 34.3%                | 36.4%                  | 36.5%               | 44.1% |
| ORIENTATION                                                       | STRONGLY AGREE                          | 22.2%                            | 18.3%                | 23.9%                  | 22.0%               | 21.9% |
| STUDENTS OF MY SEXUAL ORIENTATION<br>ARE RESPECTED ON THIS CAMPUS | SOMEWHAT AGREE                          | 10.1%                            | 21.0%                | 26.2%                  | 19.2%               | 11.7% |
|                                                                   | AGREE                                   | 50.3%                            | 33.1%                | 34.5%                  | 49.5%               | 48.7% |
|                                                                   | STRONGLY AGREE                          | 37.5%                            | 22.2%                | 28.6%                  | 22.4%               | 35.3% |
| SEXUAL ORIENTATIONS: FACULTY                                      | SOMEWHAT OFTEN                          | 2.5%                             | 5.6%                 | 2.8%                   | 11.1%               | 3.2%  |
|                                                                   | OFTEN                                   | .9%                              | 3.0%                 | 0.0%                   | 3.3%                | 1.2%  |
|                                                                   | VERY OFTEN                              | .2%                              | 3.0%                 | 2.8%                   | 0.0%                | .5%   |
| SEXUAL ORIENTATIONS: STAFF                                        | SOMEWHAT OFTEN                          | 3.1%                             | 4.1%                 | 2.8%                   | 12.4%               | 3.7%  |
|                                                                   | OFTEN                                   | 2.0%                             | 5.1%                 | 0.0%                   | 2.6%                | 2.2%  |
|                                                                   | VERY OFTEN                              | .8%                              | 3.1%                 | 2.8%                   | 0.0%                | 1.0%  |
| SEXUAL ORIENTATIONS: STUDENTS                                     | SOMEWHAT OFTEN                          | 12.5%                            | 17.7%                | 19.4%                  | 20.8%               | 13.5% |
|                                                                   | OFTEN                                   | 7.7%                             | 9.6%                 | 11.1%                  | 8.4%                | 8.0%  |
|                                                                   | VERY OFTEN                              | 3.8%                             | 12.1%                | 8.3%                   | 5.2%                | 4.6%  |
| SATISFACTION ACADEMIC EXPERIENCE                                  | SOMEWHAT SATISFIED TO<br>VERY SATISFIED | 79.9%                            | 77.2%                | 73.6%                  | 74.8%               | 79.3% |
| SATISFACTION SOCIAL EXPERIENCE                                    | SOMEWHAT SATISFIED TO<br>VERY SATISFIED | 67.8%                            | 66.5%                | 73.6%                  | 63.0%               | 67.5% |
| SATISFACTION: UC GPA                                              | SOMEWHAT SATISFIED TO<br>VERY SATISFIED | 55.4%                            | 57.2%                | 53.4%                  | 49.5%               | 55.1% |