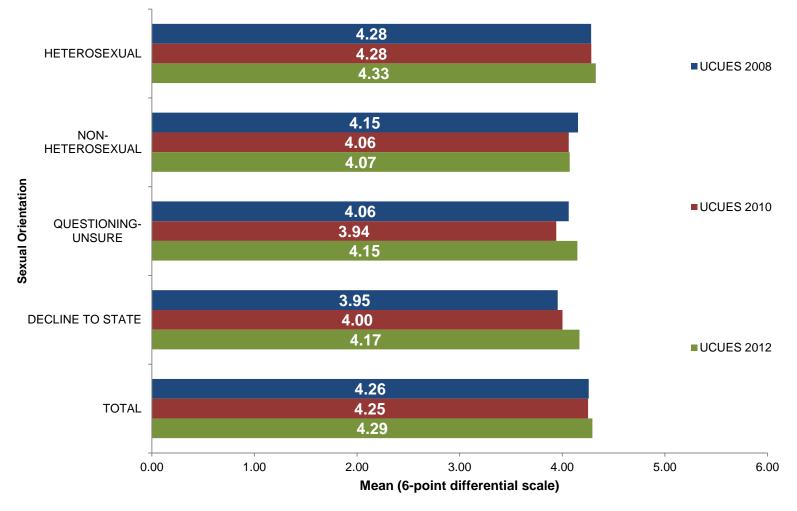

#### Satisfaction: overall social experience

Satisfaction: UC GPA

I feel that I belong at this campus