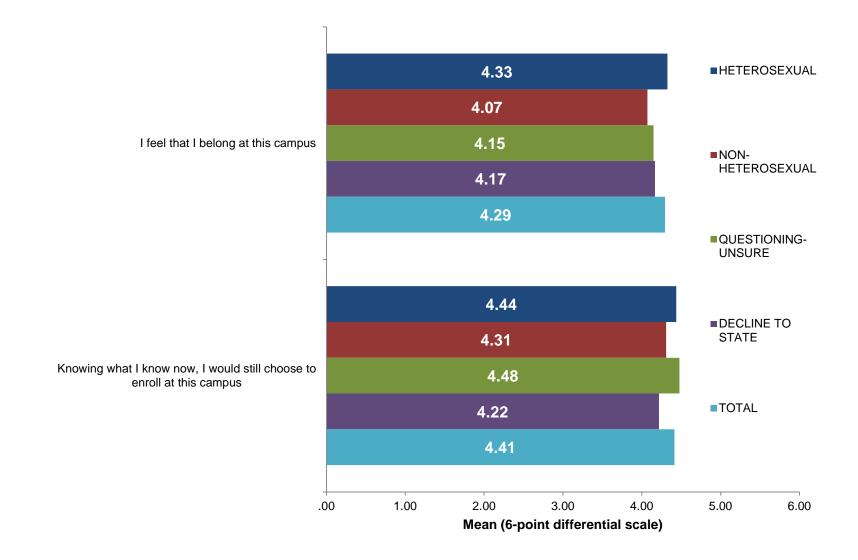

#### Satisfaction: overall social experience

Satisfaction: UC GPA

I feel that I belong at this campus

#### Knowing what I know now, I would still choose to enroll at this campus

**UCUES 2012** 