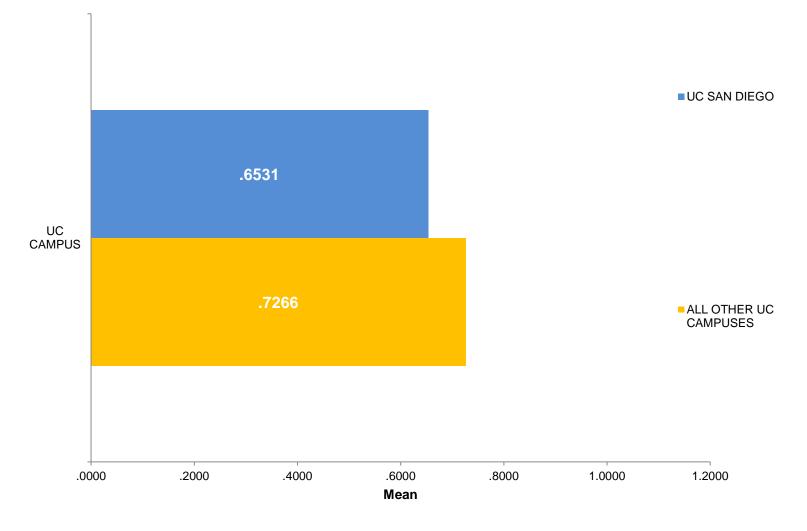

|
|                            | %      | 100.0%                              | 100.0%                     |



|                              |   | Student Life and   | Total UCUES |
|------------------------------|---|--------------------|-------------|
| General Orientation Category |   | Development Module | Respondents |
| HETEROSEXUAL                 | Ν | 2,209              | 5,539       |
| NON-HETEROSEXUAL             | Ν | 209                | 503         |
| QUESTIONING-UNSURE           | Ν | 36                 | 88          |
| DECLINE TO STATE             | Ν | 161                | 379         |
| TOTAL                        | N | 2,615              | 6,509       |











































#### GAINS IN UNDERSTANDING SEXUAL ORIENTATION DIFFERENCES





#### GAINS IN UNDERSTANDING SEXUAL ORIENTATION DIFFERENCES





#### GAINS IN UNDERSTANDING SEXUAL ORIENTATION DIFFERENCES





#### Students are respected here regardless of their sexual orientation





Students are respected here regardless of their sexual orientation





Students of my sexual orientation are respected on this campus





Students of my sexual orientation are respected on this campus





Students are respected here regardless of their sexual orientation





#### Students of my sexual orientation are respected on this campus





Satisfaction: overall academic experience





#### Satisfaction: overall social experience





Satisfaction: UC GPA





I feel that I belong at this campus





#### Knowing what I know now, I would still choose to enroll at this campu