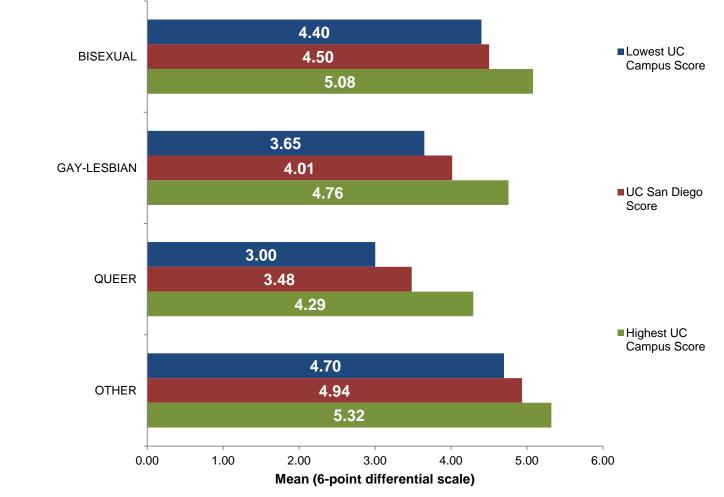

N-HETEROSEXUAL             | Ν | 209                | 503         |
| QUESTIONING-UNSURE           | Ν | 36                 | 88          |
| DECLINE TO STATE             | Ν | 161                | 379         |
| TOTAL                        | N | 2,615              | 6,509       |











































#### GAINS IN UNDERSTANDING SEXUAL ORIENTATION DIFFERENCES





#### GAINS IN UNDERSTANDING SEXUAL ORIENTATION DIFFERENCES





#### GAINS IN UNDERSTANDING SEXUAL ORIENTATION DIFFERENCES





#### Students are respected here regardless of their sexual orientation





Students are respected here regardless of their sexual orientation





Students of my sexual orientation are respected on this campus





Students of my sexual orientation are respected on this campus





Students are respected here regardless of their sexual orientation





#### Students of my sexual orientation are respected on this campus





Satisfaction: overall academic experience





#### Satisfaction: overall social experience





Satisfaction: UC GPA





I feel that I belong at this campus





#### Knowing what I know now, I would still choose to enroll at this campus





**UCUES 2012** 

# Appendix

Student Research & Information, Student Affairs



#### GAIN: AWARENESS-UNDERSTANDING OF SEXUAL ORIENATION









|                                                                   |                                         | WHAT IS YOUR SEXUAL ORIENTATION? |                      |                        | TOTAL               |       |
|-----------------------------------