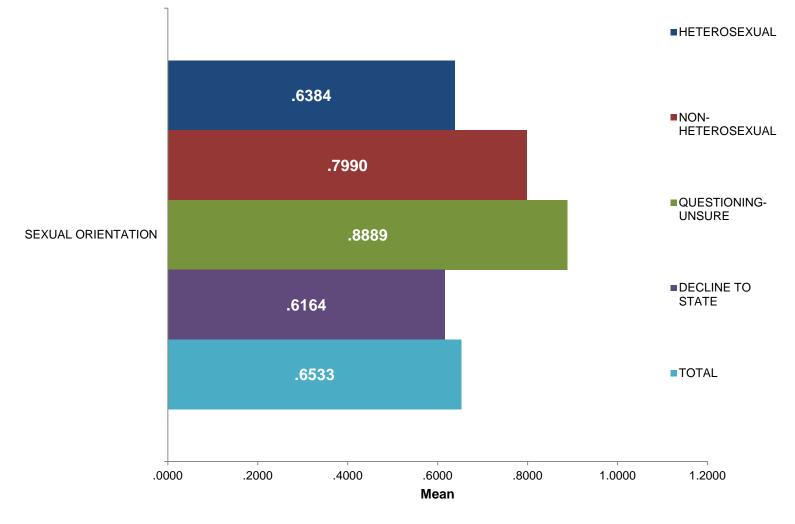

| 100.0%                     |



|                              |   | Student Life and   | Total UCUES |
|------------------------------|---|--------------------|-------------|
| General Orientation Category |   | Development Module | Respondents |
| HETEROSEXUAL                 | Ν | 2,209              | 5,539       |
| NON-HETEROSEXUAL             | Ν | 209                | 503         |
| QUESTIONING-UNSURE           | Ν | 36                 | 88          |
| DECLINE TO STATE             | Ν | 161                | 379         |
| TOTAL                        | N | 2,615              | 6,509       |











































#### GAINS IN UNDERSTANDING SEXUAL ORIENTATION DIFFERENCES





#### GAINS IN UNDERSTANDING SEXUAL ORIENTATION DIFFERENCES





#### GAINS IN UNDERSTANDING SEXUAL ORIENTATION DIFFERENCES





#### Students are respected here regardless of their sexual orientation





Students are respected here regardless of their sexual orientation





Students of my sexual orientation are respected on this campus





Students of my sexual orientation are respected on this campus





Students are respected here regardless of their sexual orientation





#### Students of my sexual orientation are respected on this campus





Satisfaction: overall academic experience





#### Satisfaction: overall social experience





Satisfaction: UC GPA





I feel that I belong at this campus





#### Knowing what I know now, I would still choose to enroll at this campus





**UCUES 2012** 

# Appendix

Student Research & Informati