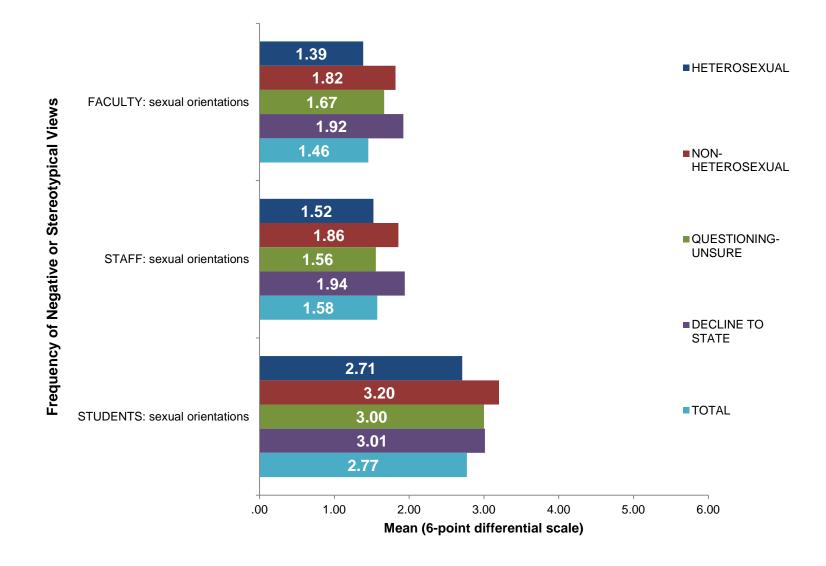

#### GAIN: AWARENESS-UNDERSTANDING OF SEXUAL ORIENATION

|                                                                   |                                         | WHAT IS YOUR SEXUAL ORIENTATION? |                      |                        | TOTAL               |       |
|-------------------------------------------------------------------|-----------------------------------------|----------------------------------|----------------------|------------------------|---------------------|-------|
|                                                                   |                                         | HETEROSEXUAL                     | NON-<br>HETEROSEXUAL | QUESTIONING-<br>UNSURE | DECLINE TO<br>STATE |       |
| I BELONG AT THIS CAMPUS                                           | SOMEWHAT AGREE TO<br>STRONGY AGREE      | 81.1%                            | 72.9%                | 78.4%                  | 76.4%               | 80.2% |
| KNOWING WHAT I KNOW, WOULD CHOOSE<br>TO RE ENROLL AT MY CAMPUS    | E SOMEWHAT AGREE TO<br>STRONGY AGREE    | 79.9%                            | 75.2%                | 78.4%                  | 74.6%               | 79.2% |
| I FEEL VALUED AS AN INDIVIDUAL ON THIS<br>CAMPUS                  | SOMEWHAT AGREE                          | 39.2%                            | 34.7%                | 25.0%                  | 39.6%               | 38.6% |
|                                                                   | AGREE                                   | 24.4%                            | 20.9%                | 22.2%                  | 14.9%               | 23.5% |
|                                                                   | STRONGLY AGREE                          | 4.2%                             | 4.1%                 | 8.3%                   | 10.4%               | 4.6%  |
| THIS INSTITUTION VALUES STUDENTS'<br>OPINIONS                     | SOMEWHAT AGREE                          | 37.7%                            | 36.4%                | 27.8%                  | 39.9%               | 37.6% |
|                                                                   | AGREE                                   | 29.3%                            | 25.1%                | 25.0%                  | 17.6%               | 28.2% |
|                                                                   | STRONGLY AGREE                          | 5.8%                             | 4.6%                 | 8.3%                   | 10.5%               | 6.0%  |
| DIVERSITY IS IMPORTANT ON THIS CAMPUS                             | S SOMEWHAT AGREE                        | 33.4%                            | 29.7%                | 30.6%                  | 39.6%               | 33.5% |
|                                                                   | AGREE                                   | 32.3%                            | 30.3%                | 25.0%                  | 24.0%               | 31.6% |
|                                                                   | STRONGLY AGREE                          | 12.8%                            | 11.3%                | 16.7%                  | 14.3%               | 12.8% |
| DIVERSITY IS IMPORTANT TO ME                                      | SOMEWHAT AGREE                          | 27.5%                            | 19.9%                | 19.4%                  | 36.4%               | 27.3% |
|                                                                   | AGREE                                   | 35.7%                            | 32.1%                | 27.8%                  | 29.9%               | 34.9% |
|                                                                   | STRONGLY AGREE                          | 24.1%                            | 37.2%                | 38.9%                  | 23.4%               | 25.3% |
| STUDENTS ARE RESPECTED HERE                                       | SOMEWHAT AGREE                          | 21.7%                            | 20.3%                | 23.9%                  | 29.4%               | 22.0% |
| REGARDLESS OF THEIR SEXUAL                                        | AGREE                                   | 45.7%                            | 34.3%                | 36.4%                  | 36.5%               | 44.1% |
| ORIENTATION                                                       | STRONGLY AGREE                          | 22.2%                            | 18.3%                | 23.9%                  | 22.0%               | 21.9% |
| STUDENTS OF MY SEXUAL ORIENTATION<br>ARE RESPECTED ON THIS CAMPUS | SOMEWHAT AGREE                          | 10.1%                            | 21.0%                | 26.2%                  | 19.2%               | 11.7% |
|                                                                   | AGREE                                   | 50.3%                            | 33.1%                | 34.5%                  | 49.5%               | 48.7% |
|                                                                   | STRONGLY AGREE                          | 37.5%                            | 22.2%                | 28.6%                  | 22.4%               | 35.3% |
| SEXUAL ORIENTATIONS: FACULTY                                      | SOMEWHAT OFTEN                          | 2.5%                             | 5.6%                 | 2.8%                   | 11.1%               | 3.2%  |
|                                                                   | OFTEN                                   | .9%                              | 3.0%                 | 0.0%                   | 3.3%                | 1.2%  |
|                                                                   | VERY OFTEN                              | .2%                              | 3.0%                 | 2.8%                   | 0.0%                | .5%   |
| SEXUAL ORIENTATIONS: STAFF                                        | SOMEWHAT OFTEN                          | 3.1%                             | 4.1%                 | 2.8%                   | 12.4%               | 3.7%  |
|                                                                   | OFTEN                                   | 2.0%                             | 5.1%                 | 0.0%                   | 2.6%                | 2.2%  |
|                                                                   | VERY OFTEN                              | .8%                              | 3.1%                 | 2.8%                   | 0.0%                | 1.0%  |
| SEXUAL ORIENTATIONS: STUDENTS                                     | SOMEWHAT OFTEN                          | 12.5%                            | 17.7%                | 19.4%                  | 20.8%               | 13.5% |
|                                                                   | OFTEN                                   | 7.7%                             | 9.6%                 | 11.1%                  | 8.4%                | 8.0%  |
|                                                                   | VERY OFTEN                              | 3.8%                             | 12.1%                | 8.3%                   | 5.2%                | 4.6%  |
| SATISFACTION ACADEMIC EXPERIENCE                                  | SOMEWHAT SATISFIED TO<br>VERY SATISFIED | 79.9%                            | 77.2%                | 73.6%                  | 74.8%               | 79.3% |
| SATISFACTION SOCIAL EXPERIENCE                                    | SOMEWHAT SATISFIED TO<br>VERY SATISFIED | 67.8%                            | 66.5%                | 73.6%                  | 63.0%               | 67.5% |
| SATISFACTION: UC GPA                                              | SOMEWHAT SATISFIED TO<br>VERY SATISFIED | 55.4%                            | 57.2%                | 53.4%                  | 49.5%               | 55.1% |