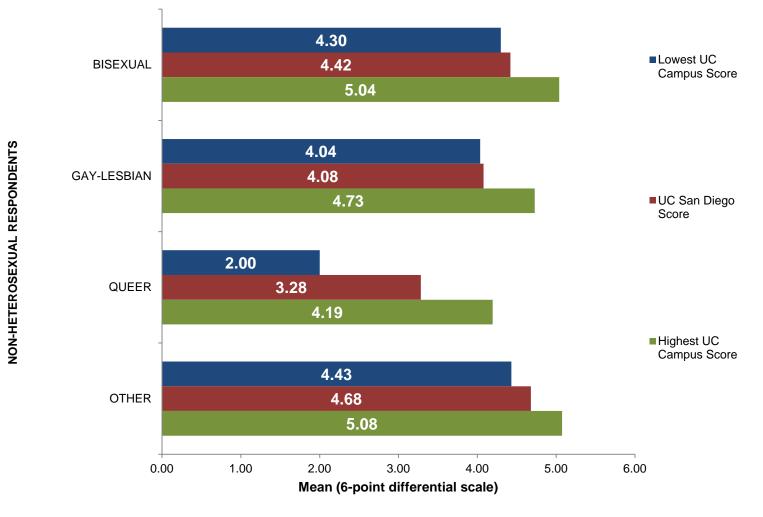

#### GAINS IN UNDERSTANDING SEXUAL ORIENTATION DIFFERENCES

#### Students of my sexual orientation are respected on this campus

Satisfaction: overall academic experience