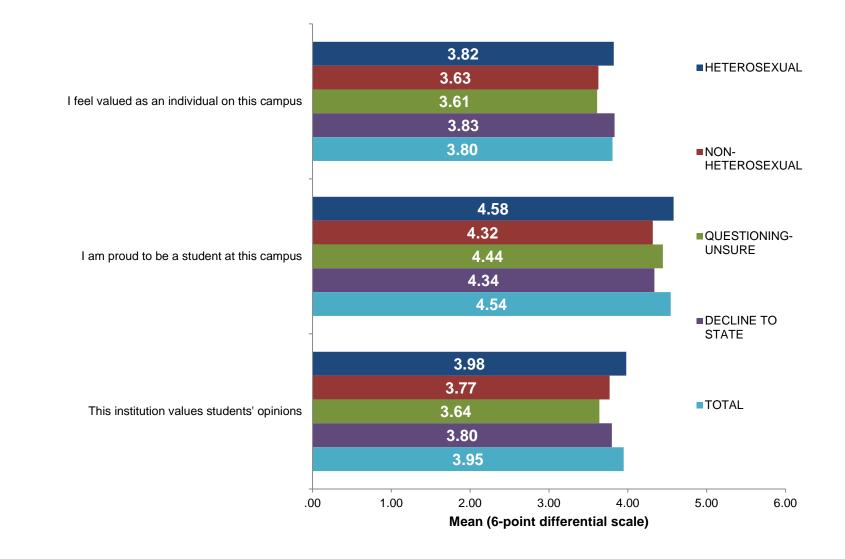

#### Satisfaction: overall social experience

Satisfaction: UC GPA

I feel that I belong at this campus