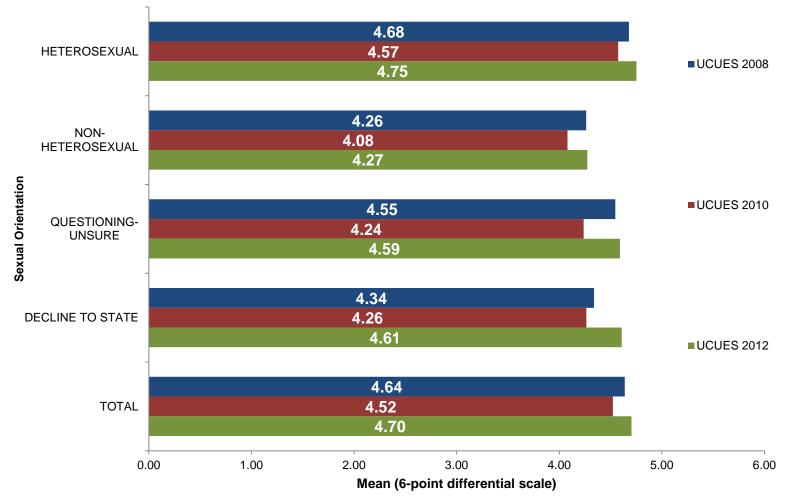

#### Students are respected here regardless of their sexual orientation

Students are respected here regardless of their sexual orientation

Students of my sexual orientation are respected on this campus

Students of my sexual orientation are respected on this campus

Students are respected here regardless of their sexual orientation