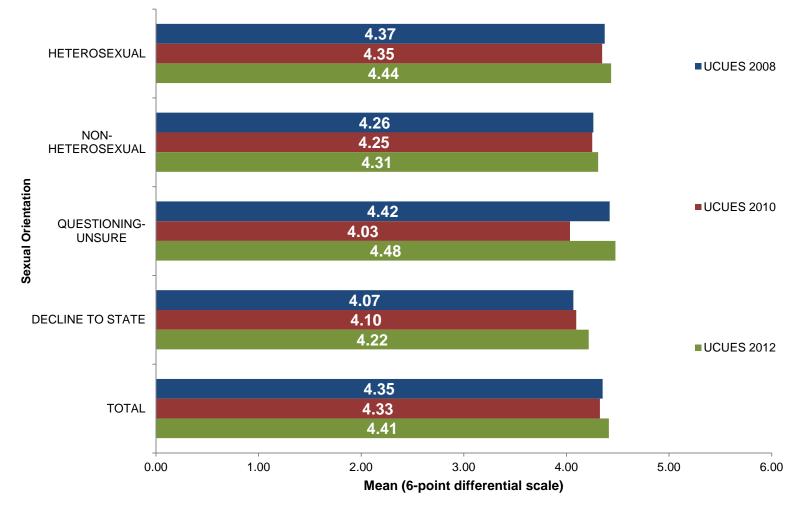

#### Knowing what I know now, I would still choose to enroll at this campus

**UCUES 2012** 