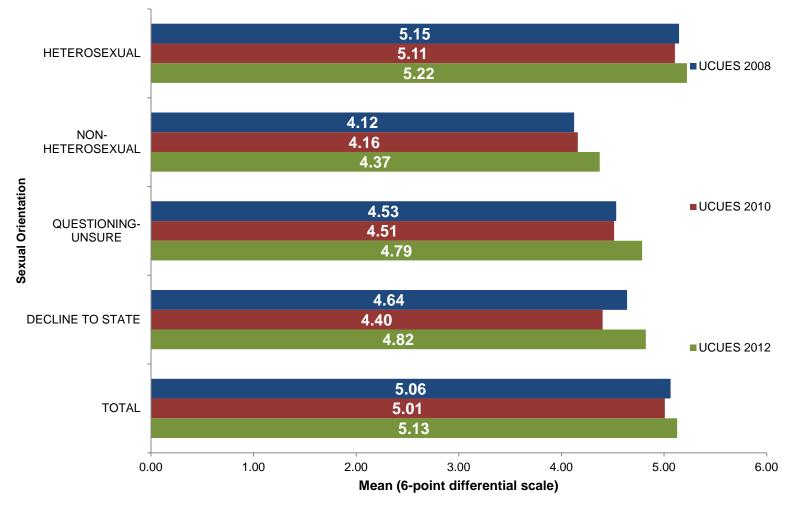

#### Students of my sexual orientation are respected on this campus

Satisfaction: overall academic experience