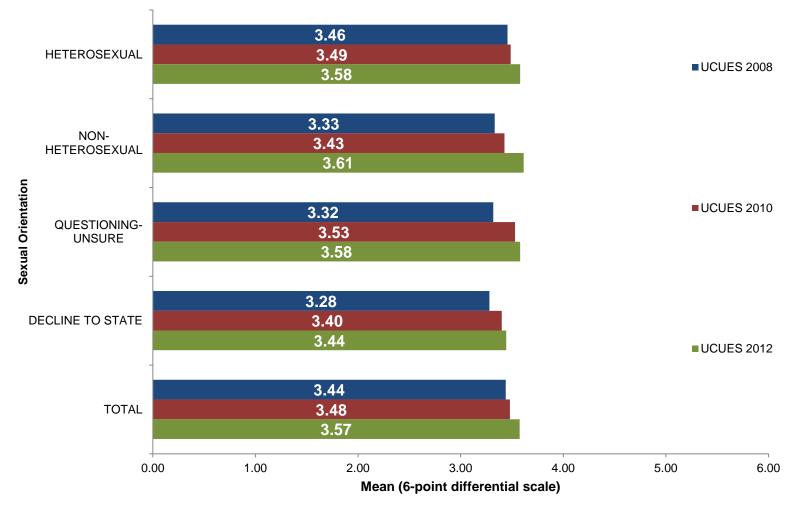

#### Students of my sexual orientation are respected on this campus

Satisfaction: overall academic experience