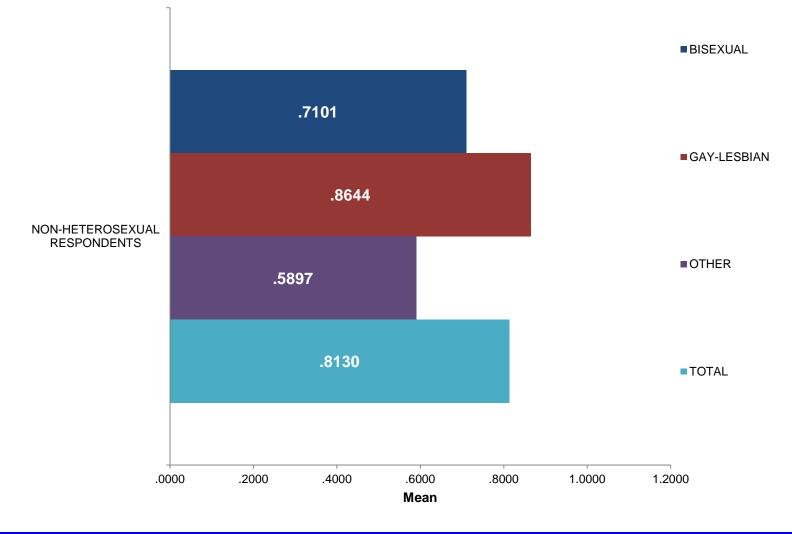

|   | Student Life and   | Total UCUES |
|------------------------------|---|--------------------|-------------|
| General Orientation Category |   | Development Module | Respondents |
| HETEROSEXUAL                 | Ν | 2,209              | 5,539       |
| NON-HETEROSEXUAL             | Ν | 209                | 503         |
| QUESTIONING-UNSURE           | Ν | 36                 | 88          |
| DECLINE TO STATE             | Ν | 161                | 379         |
| TOTAL                        | N | 2,615              | 6,509       |











































#### GAINS IN UNDERSTANDING SEXUAL ORIENTATION DIFFERENCES





#### GAINS IN UNDERSTANDING SEXUAL ORIENTATION DIFFERENCES





#### GAINS IN UNDERSTANDING SEXUAL ORIENTATION DIFFERENCES





#### Students are respected here regardless of their sexual orientation





Students are respected here regardless of their sexual orientation





Students of my sexual orientation are respected on this campus





Students of my sexual orientation are respected on this campus





Students are respected here regardless of their sexual orientation





#### Students of my sexual orientation are respected on this campus





Satisfaction: overall academic experience





#### Satisfaction: overall social experience





Satisfaction: UC GPA





I feel that I belong at this campus





#### Knowing what I know now, I would still choose to enroll at this campus





**UCUES 2012** 

# Appendix

Student Research & Information, Student Affairs



#### GAIN: AWARENESS-UNDERSTANDING OF SEX