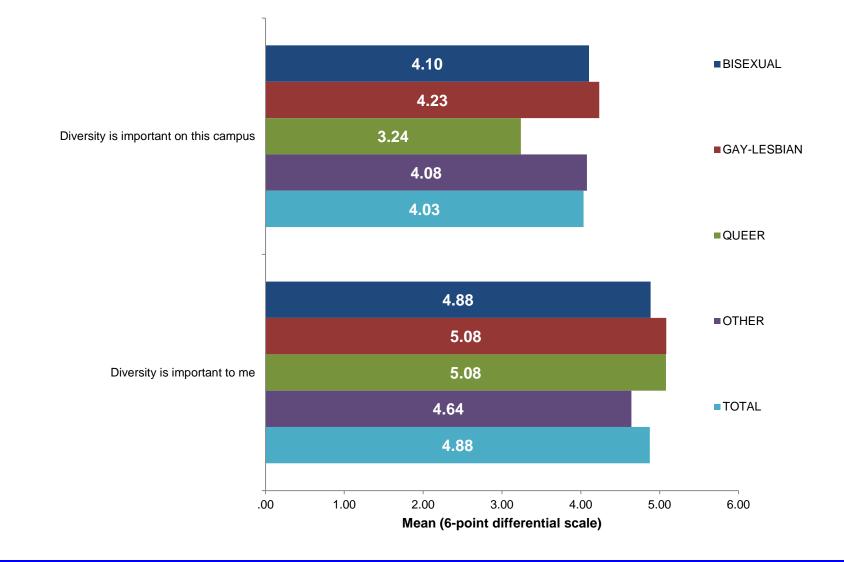

| Ν      | 2,615                               | 6,509                      |
|                            | %      | 100.0%                              | 100.0%                     |



|                              |   | Student Life and   | Total UCUES |
|------------------------------|---|--------------------|-------------|
| General Orientation Category |   | Development Module | Respondents |
| HETEROSEXUAL                 | Ν | 2,209              | 5,539       |
| NON-HETEROSEXUAL             | Ν | 209                | 503         |
| QUESTIONING-UNSURE           | Ν | 36                 | 88          |
| DECLINE TO STATE             | Ν | 161                | 379         |
| TOTAL                        | N | 2,615              | 6,509       |











































#### GAINS IN UNDERSTANDING SEXUAL ORIENTATION DIFFERENCES





#### GAINS IN UNDERSTANDING SEXUAL ORIENTATION DIFFERENCES





#### GAINS IN UNDERSTANDING SEXUAL ORIENTATION DIFFERENCES





#### Students are respected here regardless of their sexual orientation





Students are respected here regardless of their sexual orientation





Students of my sexual orientation are respected on this campus





Students of my sexual orientation are respected on this campus





Students are respected here regardless of their sexual orientation





#### Students of my sexual orientation are respected on this campus





Satisfaction: overall academic experience





#### Satisfaction: overall social experience





Satisfaction: UC GPA





I feel that I belong at thi