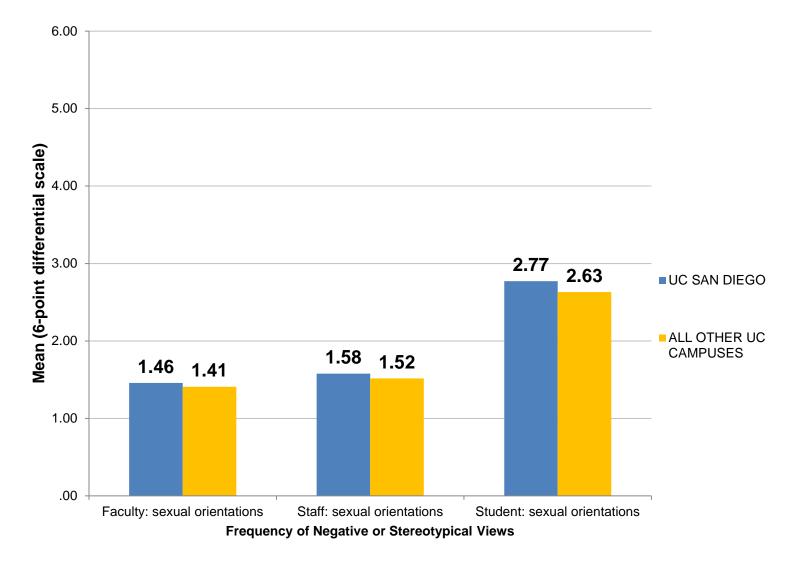

#### GAIN: AWARENESS-UNDERSTANDING OF SEXUAL ORIENATION

|                                                                   |                                         | WHAT IS YOUR SEXUAL ORIENTATION? |                      |                        | TOTAL               |       |
|-------------------------------------------------------------------|-----------------------------------------|----------------------------------|----------------------|------------------------|---------------------|-------|
|                                                                   |                                         | HETEROSEXUAL                     | NON-<br>HETEROSEXUAL | QUESTIONING-<br>UNSURE | DECLINE TO<br>STATE |       |
| I BELONG AT THIS CAMPUS                                           | SOMEWHAT AGREE TO<br>STRONGY AGREE      | 81.1%                            | 72.9%                | 78.4%                  | 76.4%               | 80.2% |
| KNOWING WHAT I KNOW, WOULD CHOOSE<br>TO RE ENROLL AT MY CAMPUS    | E SOMEWHAT AGREE TO<br>STRONGY AGREE    | 79.9%                            | 75.2%                | 78.4%                  | 74.6%               | 79.2% |
| I FEEL VALUED AS AN INDIVIDUAL ON THIS<br>CAMPUS                  | SOMEWHAT AGREE                          | 39.2%                            | 34.7%                | 25.0%                  | 39.6%               | 38.6% |
|                                                                   | AGREE                                   | 24.4%                            | 20.9%                | 22.2%                  | 14.9%               | 23.5% |
|                                                                   | STRONGLY AGREE                          | 4.2%                             | 4.1%                 | 8.3%                   | 10.4%               | 4.6%  |
| THIS INSTITUTION VALUES STUDENTS'<br>OPINIONS                     | SOMEWHAT AGREE                          | 37.7%                            | 36.4%                | 27.8%                  | 39.9%               | 37.6% |
|                                                                   | AGREE                                   | 29.3%                            | 25.1%                | 25.0%                  | 17.6%               | 28.2% |
|                                                                   | STRONGLY AGREE                          | 5.8%                             | 4.6%                 | 8.3%                   | 10.5%               | 6.0%  |
| DIVERSITY IS IMPORTANT ON THIS CAMPUS                             | S SOMEWHAT AGREE                        | 33.4%                            | 29.7%                | 30.6%                  | 39.6%               | 33.5% |
|                                                                   | AGREE                                   | 32.3%                            | 30.3%                | 25.0%                  | 24.0%               | 31.6% |
|                                                                   | STRONGLY AGREE                          | 12.8%                            | 11.3%                | 16.7%                  | 14.3%               | 12.8% |
| DIVERSITY IS IMPORTANT TO ME                                      | SOMEWHAT AGREE                          | 27.5%                            | 19.9%                | 19.4%                  | 36.4%               | 27.3% |
|                                                                   | AGREE                                   | 35.7%                            | 32.1%                | 27.8%                  | 29.9%               | 34.9% |
|                                                                   | STRONGLY AGREE                          | 24.1%                            | 37.2%                | 38.9%                  | 23.4%               | 25.3% |
| STUDENTS ARE RESPECTED HERE                                       | SOMEWHAT AGREE                          | 21.7%                            | 20.3%                | 23.9%                  | 29.4%               | 22.0% |
| REGARDLESS OF THEIR SEXUAL                                        | AGREE                                   | 45.7%                            | 34.3%                | 36.4%                  | 36.5%               | 44.1% |
| ORIENTATION                                                       | STRONGLY AGREE                          | 22.2%                            | 18.3%                | 23.9%                  | 22.0%               | 21.9% |
| STUDENTS OF MY SEXUAL ORIENTATION<br>ARE RESPECTED ON THIS CAMPUS | SOMEWHAT AGREE                          | 10.1%                            | 21.0%                | 26.2%                  | 19.2%               | 11.7% |
|                                                                   | AGREE                                   | 50.3%                            | 33.1%                | 34.5%                  | 49.5%               | 48.7% |
|                                                                   | STRONGLY AGREE                          | 37.5%                            | 22.2%                | 28.6%                  | 22.4%               | 35.3% |
| SEXUAL ORIENTATIONS: FACULTY                                      | SOMEWHAT OFTEN                          | 2.5%                             | 5.6%                 | 2.8%                   | 11.1%               | 3.2%  |
|                                                                   | OFTEN                                   | .9%                              | 3.0%                 | 0.0%                   | 3.3%                | 1.2%  |
|                                                                   | VERY OFTEN                              | .2%                              | 3.0%                 | 2.8%                   | 0.0%                | .5%   |
| SEXUAL ORIENTATIONS: STAFF                                        | SOMEWHAT OFTEN                          | 3.1%                             | 4.1%                 | 2.8%                   | 12.4%               | 3.7%  |
|                                                                   | OFTEN                                   | 2.0%                             | 5.1%                 | 0.0%                   | 2.6%                | 2.2%  |
|                                                                   | VERY OFTEN                              | .8%                              | 3.1%                 | 2.8%                   | 0.0%                | 1.0%  |
| SEXUAL ORIENTATIONS: STUDENTS                                     | SOMEWHAT OFTEN                          | 12.5%                            | 17.7%                | 19.4%                  | 20.8%               | 13.5% |
|                                                                   | OFTEN                                   | 7.7%                             | 9.6%                 | 11.1%                  | 8.4%                | 8.0%  |
|                                                                   | VERY OFTEN                              | 3.8%                             | 12.1%                | 8.3%                   | 5.2%                | 4.6%  |
| SATISFACTION ACADEMIC EXPERIENCE                                  | SOMEWHAT SATISFIED TO<br>VERY SATISFIED | 79.9%                            | 77.2%                | 73.6%                  | 74.8%               | 79.3% |
| SATISFACTION SOCIAL EXPERIENCE                                    | SOMEWHAT SATISFIED TO<br>VERY SATISFIED | 67.8%                            | 66.5%                | 73.6%                  | 63.0%               | 67.5% |
| SATISFACTION: UC GPA                                              | SOMEWHAT SATISFIED TO<br>VERY SATISFIED | 55.4%                            | 57.2%                | 53.4%                  | 49.5%               | 55.1% |