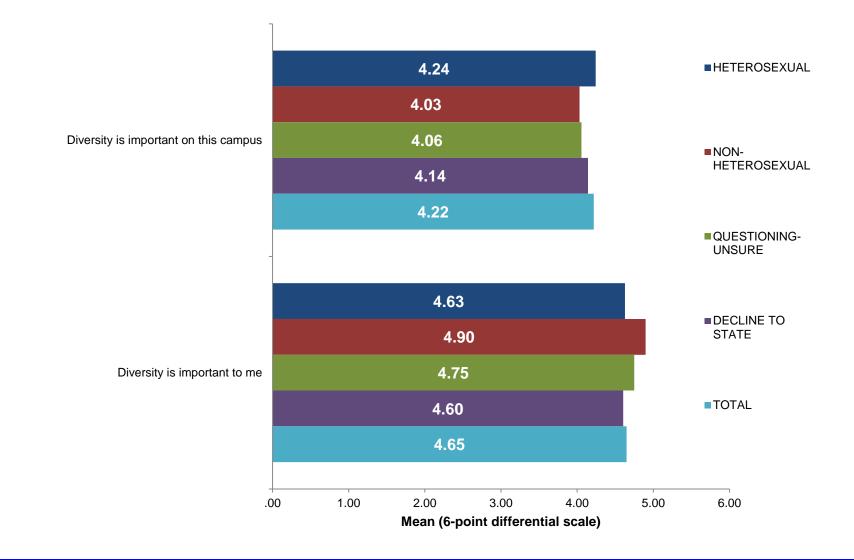

TAL                      | Ν      | 2,615                               | 6,509                      |
|                            | %      | 100.0%                              | 100.0%                     |



|                              |   | Student Life and   | Total UCUES |
|------------------------------|---|--------------------|-------------|
| General Orientation Category |   | Development Module | Respondents |
| HETEROSEXUAL                 | Ν | 2,209              | 5,539       |
| NON-HETEROSEXUAL             | Ν | 209                | 503         |
| QUESTIONING-UNSURE           | Ν | 36                 | 88          |
| DECLINE TO STATE             | Ν | 161                | 379         |
| TOTAL                        | N | 2,615              | 6,509       |











































#### GAINS IN UNDERSTANDING SEXUAL ORIENTATION DIFFERENCES





#### GAINS IN UNDERSTANDING SEXUAL ORIENTATION DIFFERENCES





#### GAINS IN UNDERSTANDING SEXUAL ORIENTATION DIFFERENCES





#### Students are respected here regardless of their sexual orientation





Students are respected here regardless of their sexual orientation





Students of my sexual orientation are respected on this campus





Students of my sexual orientation are respected on this campus





Students are respected here regardless of their sexual orientation





#### Students of my sexual orientation are respected on this campus





Satisfaction: overall academic experience





#### Satisfaction: overall social experience





Satisfaction: UC GPA





I feel that I belong at