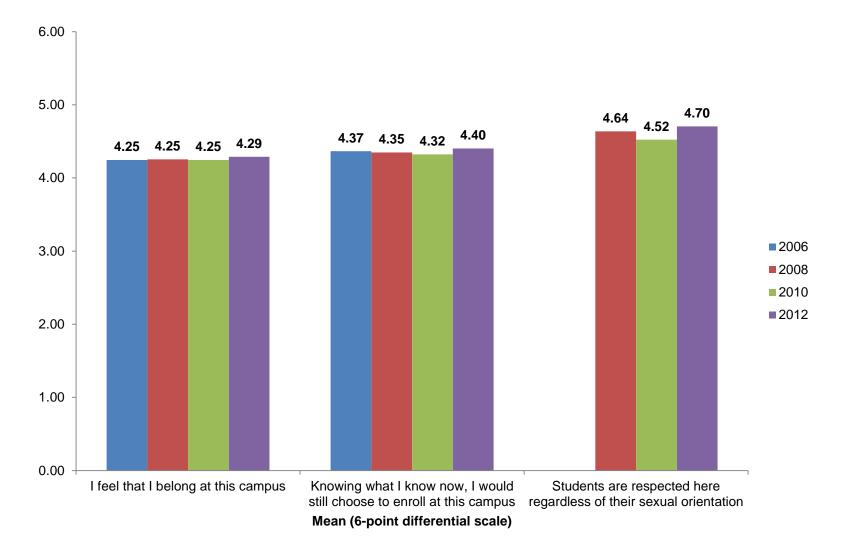

#### Students are respected here regardless of their sexual orientation

Students are respected here regardless of their sexual orientation

Students of my sexual orientation are respected on this campus

Students of my sexual orientation are respected on this campus

Students are respected here regardless of their sexual orientation

#### Students of my sexual orientation are respected on this campus

Satisfaction: overall academic experience

#### Satisfaction: overall social experience

Satisfaction: UC GPA

I feel that I belong at this campus

#### Knowing what I know now, I would still choose to enroll at this campus

**UCUES 2012** 