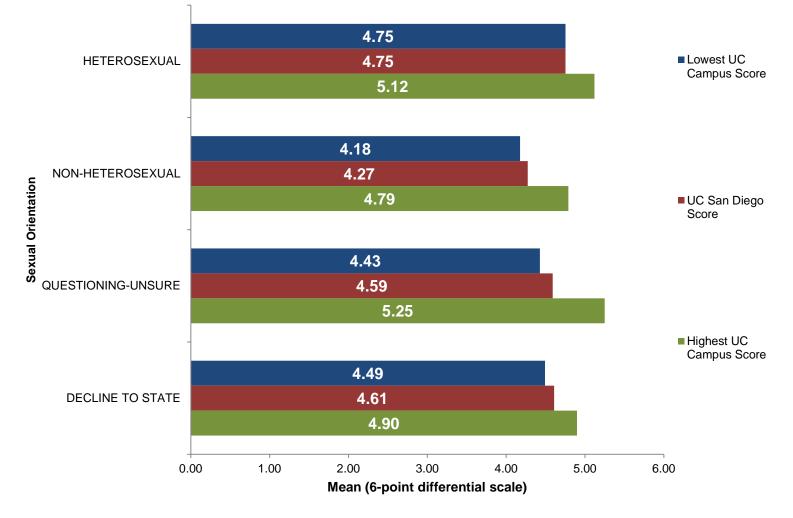

#### GAINS IN UNDERSTANDING SEXUAL ORIENTATION DIFFERENCES

Students are respected here regardless of their sexual orientation